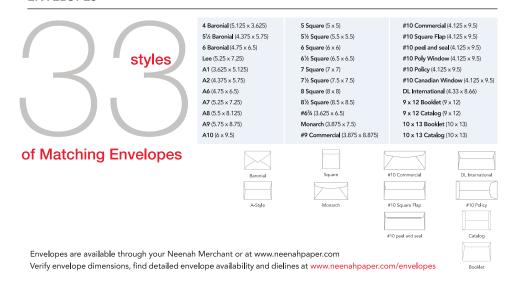

#### Stunning textures

- classic crest®: refined and luxurious smooth, super smooth and eggshell finishes
- classic® linen: patterned after fine linen fabric
- classic® laid: reminiscent of handmade paper
- classic® stipple: subtle pebble finish
- classic® techweave: embodies finely woven fabric with a high-tech twist
- classic columns®: signature lineal finish
- 12 elegant whites and neutrals, 6 refined midtones, and 6 rich accents
- Digital-ready whites, neutrals, midtones, and accent colors in 6 finishes
- Basis weights in Writing, Text, Cover, and Double Thick Cover
- Entire offering is FSC® Certified choose from 5 recycled papers (minimum 30% post consumer) and 2 100% Post Consumer Recycled Fiber Papers
- Matching envelopes are readily available in 33 styles, starting at simply 1 box

#### **ENVELOPES**