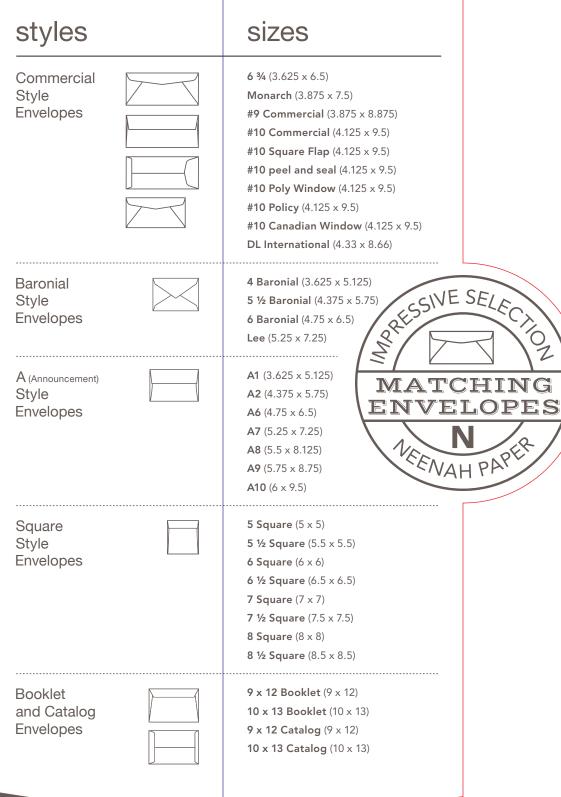

## Our Envelope Message is as Simple as:

Choose your desired Brand, Color + Finish. ⊙ ····

Is your selection available in Writing or Text weight? ....

Then, yes! We have it in 33 styles. (Even if all you need is one box!)

### Neenah Envelope Availability: an envelope for every project...

| Service Tier                                    | Envelope Style      | Envelope Size                                                                        |
|-------------------------------------------------|---------------------|--------------------------------------------------------------------------------------|
| Same Day Shipping                               | Commercial          | #10 - (Top Items)                                                                    |
|                                                 | Announcement        | A2, A6, A7 - (Top Items)                                                             |
| Ships within 3 Days*<br>Up to 100,000 Envelopes | Commercial          | #10                                                                                  |
|                                                 | Announcement        | A2, A6, A7                                                                           |
| Ships within 5 Days*<br>Up to 100,000 Envelopes | Commercial          | #10 w/ Standard Window, #10 w/ Square Flap, 63/4, #9, Monarch                        |
|                                                 | Announcement        | A8, A9, A10                                                                          |
|                                                 | Baronial            | 4 Baronial, 51/2 Baronial, 6 Baronial, Lee                                           |
|                                                 | Square              | 5, 51/2, 6, 61/2                                                                     |
| Ships within 10 Days                            | Commercial          | #10 peel and seal, #10 Policy, International DL,<br>#10 w/ Canadian Window Placement |
|                                                 | Announcement        | A1                                                                                   |
|                                                 | Square              | 7, 71/2, 8, 81/2                                                                     |
|                                                 | Booklets & Catalogs | 9 x 12, 10 x 13                                                                      |