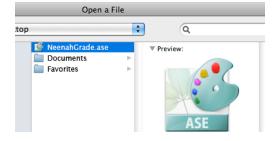

4

Navigate to the ASE file you downloaded from Neenahpaper.com.

5

Your swatches will be appended to your current swatches in InDesign. Note that the swatches import as spot colors.