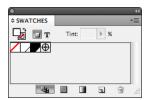

#### Importing into InDesign

1

Find the ASE file for the grade of paper you want to use.

Download the file to a location where you can find it later.

2

Open your swatches palette.

3

Click the flyout menu and choose "Load Swatches."