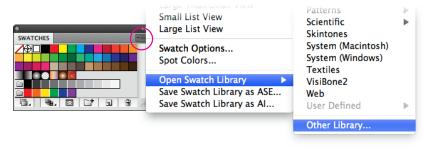

#### Importing into Illustrator

1

Find the ASE file for the grade of paper you want to use.

Download the file to a location where you can find it later.

2

Open your swatches palette.

3

Click the flyout menu and choose "Open Swatch Library" then "Other Library."