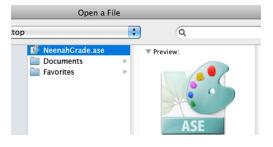

4

Navigate to the ASE file you downloaded from Neenahpaper.com.

5

Your swatches will be appended to your current swatches in InDesign. Note that the swatches import as spot colors.

4

Navigate to the ASE file you downloaded from Neenahpaper.com.

5

Your swatches will open up in a new swatch palette.

As you use the swatch from this new palette they will automatically be added to the document swatches.

4

Navigate to the ASE file you downloaded from Neenahpaper.com.

5

Your swatches will be appended to your current swatches in Photoshop.