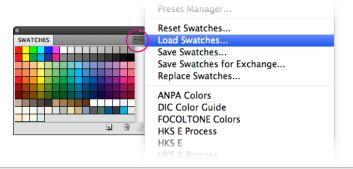

#### Importing into InDesign

1

Find the ASE file for the grade of paper you want to use.

Download the file to a location where you can find it later.

2

Open your swatches palette.

3

Click the flyout menu and choose "Load Swatches."

4

Navigate to the ASE file you downloaded from Neenahpaper.com.

5

Your swatches will be appended to your current swatches in InDesign. Note that the swatches import as spot colors.