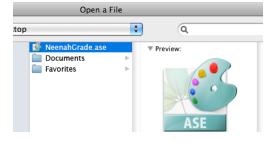

4

Navigate to the ASE file you downloaded from Neenahpaper.com.

5

Your swatches will open up in a new swatch palette.

As you use the swatch from this new palette they will automatically be added to the document swatches.