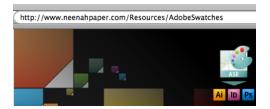

#### Importing into InDesign

1

Find the ASE file for the grade of paper you want to use.

Download the file to a location where you can find it later.

2

Open your swatches palette.

3

Click the flyout menu and choose "Load Swatches."

4

Navigate to the ASE file you downloaded from Neenahpaper.com.

5

Your swatches will be appended to your current swatches in InDesign. Note that the swatches import as spot colors.