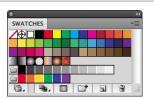

#### Importing into InDesign

1

Find the ASE file for the grade of paper you want to use.

Download the file to a location where you can find it later.

2

Open your swatches palette.

3

Click the flyout menu and choose "Load Swatches."

#### Importing into Photoshop

1

Find the ASE file for the grade of paper you want to use.

Download the file to a location where you can find it later.

2

Open your swatches palette.

3

Click the flyout menu and choose "Load Swatches."