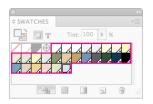

4

Navigate to the ASE file you downloaded from Neenahpaper.com.

5

Your swatches will be appended to your current swatches in InDesign. Note that the swatches import as spot colors.