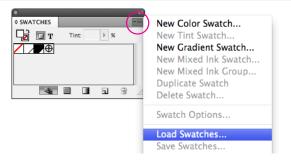

#### Importing into InDesign

1

Find the ASE file for the grade of paper you want to use.

Download the file to a location where you can find it later.

2

Open your swatches palette.

3

Click the flyout menu and choose "Load Swatches."